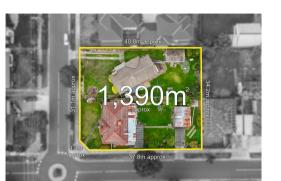

Peter Liu 0451367278 peter.liu@raywhite.com

Indicative Selling Price \$2,950,000 - \$3,245,000 Median House Price

Year ending September 2024: \$1,229,000

Land size 1,300sqm, Double block, Corner Size