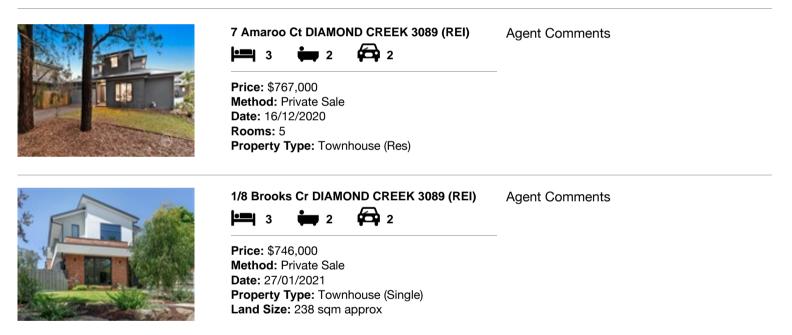

| Ad | dress of comparable property     | Price     | Date of sale |
|----|----------------------------------|-----------|--------------|
| 1  | 7 Amaroo Ct DIAMOND CREEK 3089   | \$767,000 | 16/12/2020   |
| 2  | 1/8 Brooks Cr DIAMOND CREEK 3089 | \$746,000 | 27/01/2021   |
| 3  |                                  |           |              |