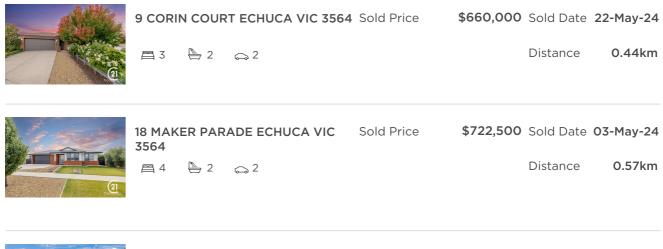

# Comparable property sales (\*Delete A or B below as applicable)

to

01 Nov 2023

These are the three properties sold within five kilometres of the property for sale in the last 18 months that the A\* estate agent or agent's representative considers to be most comparable to the property for sale.

| Address of comparable property  | Price     | Date of sale |  |
|---------------------------------|-----------|--------------|--|
| 9 CORIN COURT ECHUCA VIC 3564   | \$660,000 | 22-May-24    |  |
| 18 MAKER PARADE ECHUCA VIC 3564 | \$722,500 | 03-May-24    |  |
| 2 WESTIN PLACE ECHUCA VIC 3564  | \$710,000 | 17-Sep-24    |  |