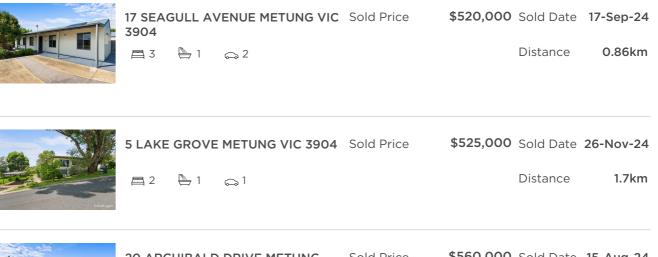

| Address of comparable property     | Price     | Date of sale |
|------------------------------------|-----------|--------------|
| 17 SEAGULL AVENUE METUNG VIC 3904  | \$520,000 | 17-Sep-24    |
| 5 LAKE GROVE METUNG VIC 3904       | \$525,000 | 26-Nov-24    |
| 20 ARCHIBALD DRIVE METUNG VIC 3904 | \$560,000 | 15-Aug-24    |