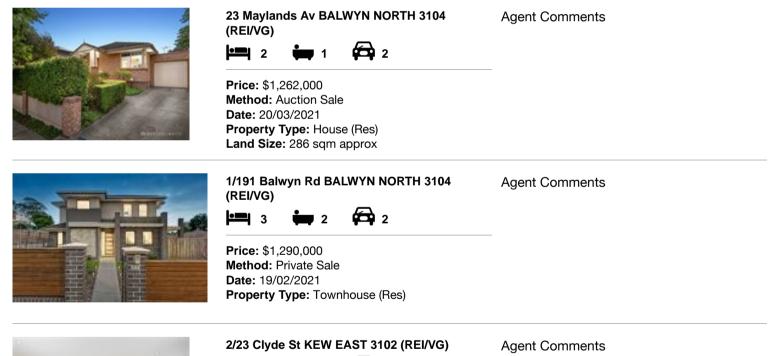

### Comparable property sales (\*Delete A or B below as applicable)

A\* These are the three properties sold within two kilometres of the property for sale in the last six months that the estate agent or agent's representative considers to be most comparable to the property for sale.

| Ade | dress of comparable property      | Price       | Date of sale |
|-----|-----------------------------------|-------------|--------------|
| 1   | 23 Maylands Av BALWYN NORTH 3104  | \$1,262,000 | 20/03/2021   |
| 2   | 1/191 Balwyn Rd BALWYN NORTH 3104 | \$1,290,000 | 19/02/2021   |
| 3   | 2/23 Clyde St KEW EAST 3102       | \$1,235,000 | 21/01/2021   |

# **Comparable Properties**

**ò** 1

REIV

Price: \$1,235,000 Method: Private Sale Date: 21/01/2021

Property Type: Unit

•**•** 3

Account - Noel Jones | P: 03 9830 1644 | F: 03 9888 5997

The information contained herein is to be used as a guide only. Although every care has been taken in the preparation of the information, we stress that particulars herein are for information only and do not constitute representations by the Owners or Agent. Sales data is provided as a guide to market activity, and we do not necessarily claim to have acted as the selling agent in these transactions.