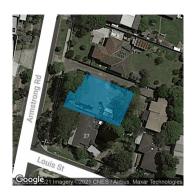

## Section 47AF of the Estate Agents Act 1980

| Property offered for sale                                                                                                                                                                                           |           |          |                                         |      |                              |           |          |       |        |         |      |                    |
|---------------------------------------------------------------------------------------------------------------------------------------------------------------------------------------------------------------------|-----------|----------|-----------------------------------------|------|------------------------------|-----------|----------|-------|--------|---------|------|--------------------|
| Address<br>Including suburb and<br>postcode                                                                                                                                                                         |           |          | 1/25 Armstrong Road, Heathmont Vic 3135 |      |                              |           |          |       |        |         |      |                    |
| ndicative selling price                                                                                                                                                                                             |           |          |                                         |      |                              |           |          |       |        |         |      |                    |
| For the meaning of this price see consumer.vic.gov.au/underquoting                                                                                                                                                  |           |          |                                         |      |                              |           |          |       |        |         |      |                    |
| Range be                                                                                                                                                                                                            | n \$695,0 | 95,000   |                                         | &    |                              | \$760,000 |          |       |        |         |      |                    |
| Median sale price                                                                                                                                                                                                   |           |          |                                         |      |                              |           |          |       |        |         |      |                    |
| Median                                                                                                                                                                                                              | price     | \$752,75 | 50                                      | Pro  | operty Type                  | Unit      |          |       | Suburb | Heathmo | nt   |                    |
| Period - I                                                                                                                                                                                                          | From      | 01/01/2  | 021                                     | to   | 31/03/2021                   | ı         | Sc       | ource | REIV   |         |      |                    |
| Comparable property sales (*Delete A or B below as applicable)                                                                                                                                                      |           |          |                                         |      |                              |           |          |       |        |         |      |                    |
| These are the three properties sold within two kilometres of the property for sale in the last six months that the estate agent or agent's representative considers to be most comparable to the property for sale. |           |          |                                         |      |                              |           |          |       |        |         |      |                    |
| Address of comparable property                                                                                                                                                                                      |           |          |                                         |      |                              |           |          |       | F      | Price   |      | Date of sale       |
| 1                                                                                                                                                                                                                   |           |          |                                         |      |                              |           |          |       |        |         |      |                    |
| 2                                                                                                                                                                                                                   |           |          |                                         |      |                              |           |          |       |        |         |      |                    |
| 3                                                                                                                                                                                                                   |           |          |                                         |      |                              |           |          |       |        |         |      |                    |
| OR                                                                                                                                                                                                                  |           |          |                                         |      |                              |           |          |       |        |         |      |                    |
|                                                                                                                                                                                                                     |           |          |                                         |      | epresentativ<br>wo kilometre |           |          |       |        |         |      | comparable<br>ths. |
|                                                                                                                                                                                                                     |           |          | This St                                 | atem | ent of Inform                | nation    | was pren | ared  | on:    | 01/07   | /202 |                    |

Property Type: Unit Land Size: 410 sqm approx Agent Comments Indicative Selling Price \$695,000 - \$760,000 Median Unit Price March quarter 2021: \$752,750