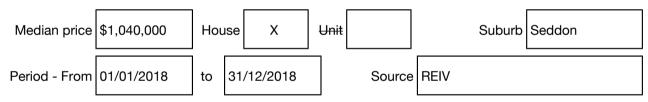

# Statement of Information

# Single residential property located in the Melbourne metropolitan area

#### Section 47AF of the Estate Agents Act 1980

## Property offered for sale

Address Including suburb and postcode

ss 36 Seddon Street, Seddon Vic 3011 nd de

## Indicative selling price

For the meaning of this price see consumer.vic.gov.au/underquoting

| Range between \$840,000 | & | \$880,000 |
|-------------------------|---|-----------|
|-------------------------|---|-----------|

#### Median sale price



#### Comparable property sales (\*Delete A or B below as applicable)

A\* These are the three properties sold within two kilometres of the property for sale in the last six months that the estate agent or agent's representative considers to be most comparable to the property for sale.

| Address of comparable property Price |                             | Price     | Date of sale |
|--------------------------------------|-----------------------------|-----------|--------------|
| 1                                    | 45 Seddon St SEDDON 3011    | \$967,000 | 08/09/2018   |
| 2                                    | 2 Deakin St YARRAVILLE 3013 | \$870,000 | 01/09/2018   |
| 3                                    | 46 Pilgrim St SEDDON 3011   | \$862,000 | 12/09/2018   |

#### OR

**B**\* The