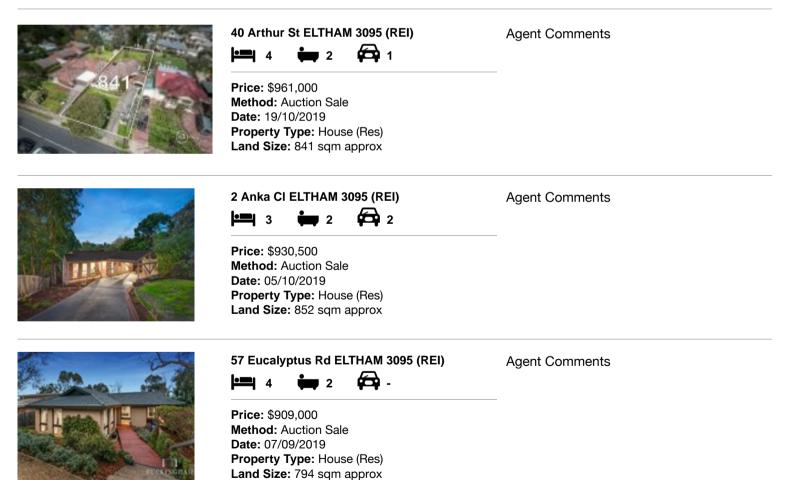

#### Comparable property sales (\*Delete A or B below as applicable)

A\* These are the three properties sold within two kilometres of the property for sale in the last six months that the estate agent or agent's representative considers to be most comparable to the property for sale.

| Ado | dress of comparable property | Price     | Date of sale |
|-----|------------------------------|-----------|--------------|
| 1   | 40 Arthur St ELTHAM 3095     | \$961,000 | 19/10/2019   |
| 2   | 2 Anka CI ELTHAM 3095        | \$930,500 | 05/10/2019   |
| 3   | 57 Eucalyptus Rd ELTHAM 3095 | \$909,000 | 07/09/2019   |