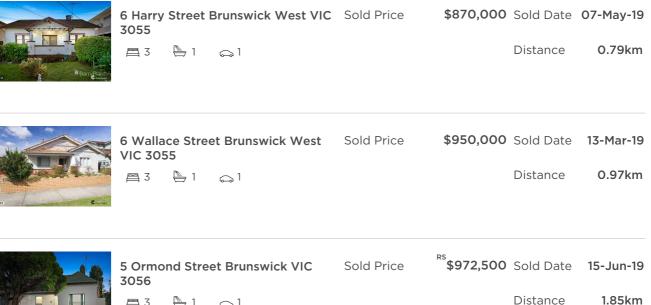

#### Comparable property sales (\*Delete A or B below as applicable)

**A\*** These are the three properties sold within two kilometres of the property for sale in the last 6 months that the estate agent or agent's representative considers to be most comparable to the property for sale.

| Address of comparable property           | Price     | Date of sale |  |
|------------------------------------------|-----------|--------------|--|
| 6 Harry Street Brunswick West VIC 3055   | \$870,000 | 07-May-19    |  |
| 6 Wallace Street Brunswick West VIC 3055 | \$950,000 | 13-Mar-19    |  |
| 5 Ormond Street Brunswick VIC 3056       | \$972,500 | 15-Jun-19    |  |