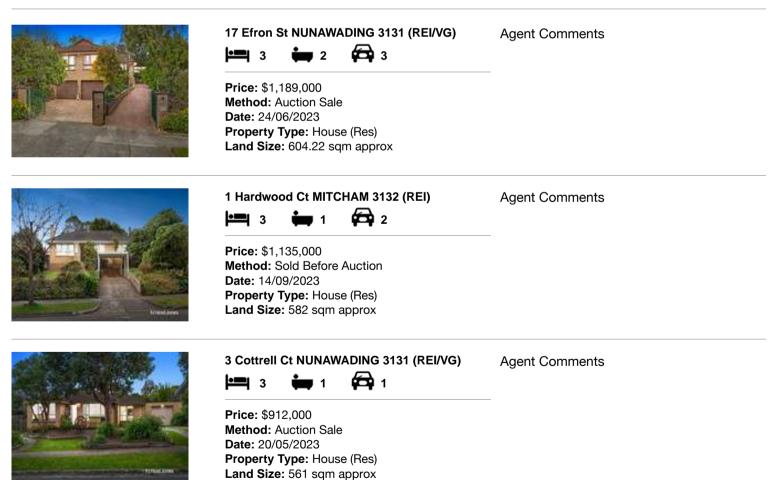

### Comparable property sales (\*Delete A or B below as applicable)

A\* These are the three properties sold within two kilometres of the property for sale in the last six months that the estate agent or agent's representative considers to be most comparable to the property for sale.

| Add | dress of comparable property  | Price       | Date of sale |
|-----|-------------------------------|-------------|--------------|
| 1   | 17 Efron St NUNAWADING 3131   | \$1,189,000 | 24/06/2023   |
| 2   | 1 Hardwood Ct MITCHAM 3132    | \$1,135,000 | 14/09/2023   |
| 3   | 3 Cottrell Ct NUNAWADING 3131 | \$912,000   | 20/05/2023   |