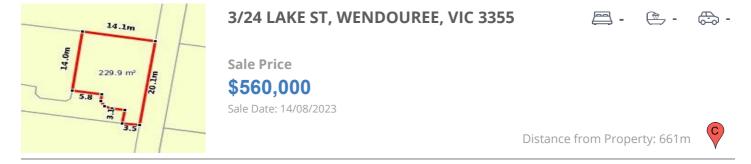

| Address of comparable property              | Price     | Date of sale |
|---------------------------------------------|-----------|--------------|
| 3/1422 GREGORY ST, LAKE WENDOUREE, VIC 3350 | \$610,000 | 15/04/2024   |
| 1/114 BURNBANK ST, LAKE WENDOUREE, VIC 3350 | \$575,000 | 09/04/2024   |
| 3/24 LAKE ST, WENDOUREE, VIC 3355           | \$560,000 | 14/08/2023   |