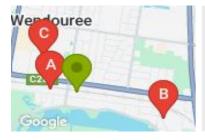

## **COMPARABLE PROPERTIES**

These are the three properties sold within five kilometres of the property for sale in the last 18 months that the estate agent or agents representative considers to be most comparable to the property for sale.

#### **Comparable property sales**

These are the three properties sold within five kilometres of the property for sale in the last 18 months that the estate agent or agents representative considers to be most comparable to the property for sale.

| Address of comparable property              | Price     | Date of sale |
|---------------------------------------------|-----------|--------------|
| 3/1422 GREGORY ST, LAKE WENDOUREE, VIC 3350 | \$610,000 | 15/04/2024   |
| 1/114 BURNBANK ST, LAKE WENDOUREE, VIC 3350 | \$575,000 | 09/04/2024   |
| 3/24 LAKE ST, WENDOUREE, VIC 3355           | \$560,000 | 14/08/2023   |