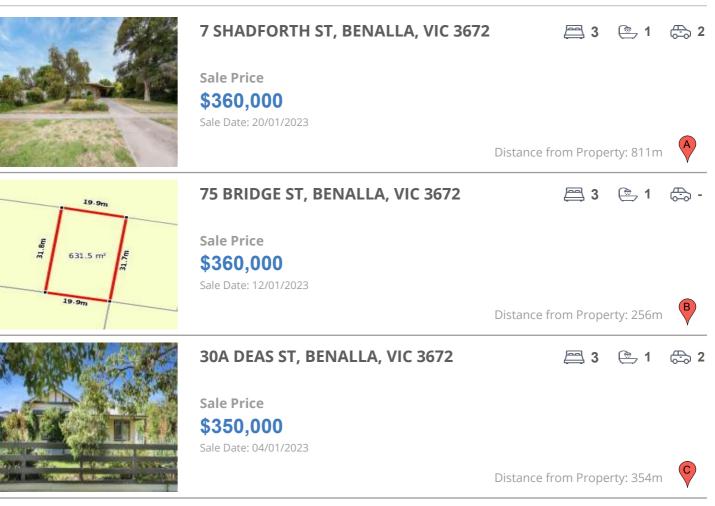

#### **Comparable property sales**

These are the three properties sold within five kilometres of the property for sale in the last 18 months that the estate agent or agent's representative considers to be most comparable to the property for sale.

| Address of comparable property    | Price     | Date of sale |
|-----------------------------------|-----------|--------------|
| 7 SHADFORTH ST, BENALLA, VIC 3672 | \$360,000 | 20/01/2023   |
| 75 BRIDGE ST, BENALLA, VIC 3672   | \$360,000 | 12/01/2023   |
| 30A DEAS ST, BENALLA, VIC 3672    | \$350,000 | 04/01/2023   |