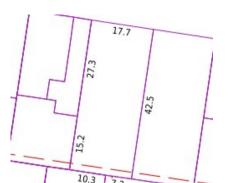

#### Property offered for sale

| Address              | 40 Irving Street, Mount Waverley Vic 3149 |
|----------------------|-------------------------------------------|
| Including suburb and |                                           |
| postcode             |                                           |
|                      |                                           |
|                      |                                           |

Occupied - Detached) **Land Size:** 754 sqm approx

Agent Comments