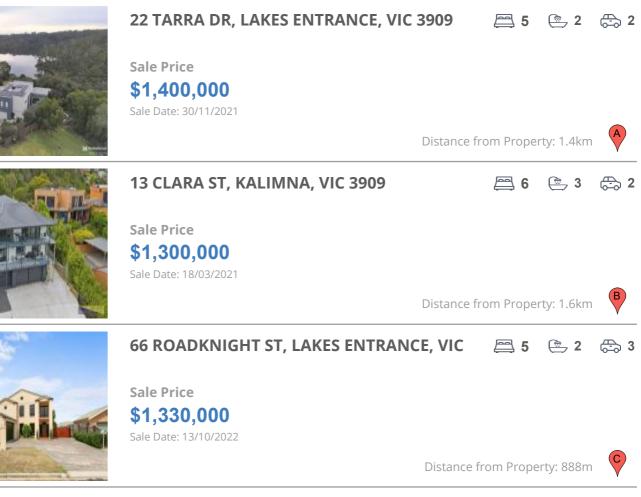

#### **Comparable property sales**

These are the three properties sold within five kilometres of the property for sale in the last 18 months that the estate agent or agent's representative considers to be most comparable to the property for sale.

| Address of comparable property             | Price       | Date of sale |
|--------------------------------------------|-------------|--------------|
| 22 TARRA DR, LAKES ENTRANCE, VIC 3909      | \$1,400,000 | 30/11/2021   |
| 13 CLARA ST, KALIMNA, VIC 3909             | \$1,300,000 | 18/03/2021   |
| 66 ROADKNIGHT ST, LAKES ENTRANCE, VIC 3909 | \$1,330,000 | 13/10/2022   |