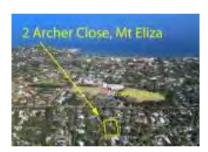

| Address of comparable property |                              | Price       | Date of sale |
|--------------------------------|------------------------------|-------------|--------------|
| 1                              | 2 Archer Cl MOUNT ELIZA 3930 | \$3,755,000 | 28/10/2021   |
| 2                              |                              |             |              |
| 3                              |                              |             |              |

## Comparable Properties

2 Archer CI MOUNT ELIZA 3930 (REI)

44 늘 3 🛱

**Price:** \$3,755,000 **Method:** Private Sale **Date:** 28/10/2021

Property Type: House (Res) Land Size: 1702 sqm approx **Agent Comments** 