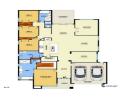

8 Royale Drive Fraser Rise VIC 3336 Sold Price

\$760,000 Sold Date 07-Feb-20

Distance

0.39km

⇔ 2

Sold Price

\$712,000 Sold Date 05-Mar-20

**=** 4

**=** 4 ₽ 2 ⇔ 2 Distance

0.99km

12 Wavell Parade Fraser Rise VIC 3336

Sold Price

\$687,000 Sold Date 14-Dec-19

Distance

1.39km

**RS** = Recent sale