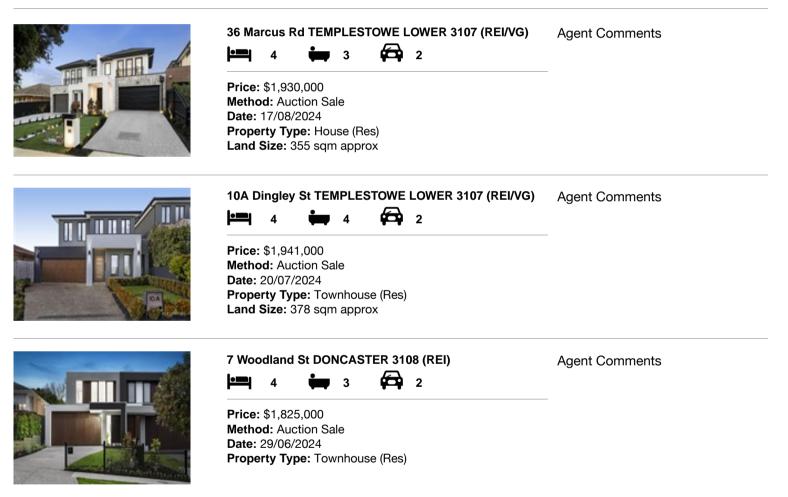

#### Comparable property sales (\*Delete A or B below as applicable)

A\* These are the three properties sold within two kilometres of the property for sale in the last six months that the estate agent or agent's representative considers to be most comparable to the property for sale.

| Ad | dress of comparable property          | Price       | Date of sale |
|----|---------------------------------------|-------------|--------------|
| 1  | 36 Marcus Rd TEMPLESTOWE LOWER 3107   | \$1,930,000 | 17/08/2024   |
| 2  | 10A Dingley St TEMPLESTOWE LOWER 3107 | \$1,941,000 | 20/07/2024   |
| 3  | 7 Woodland St DONCASTER 3108          | \$1,825,000 | 29/06/2024   |