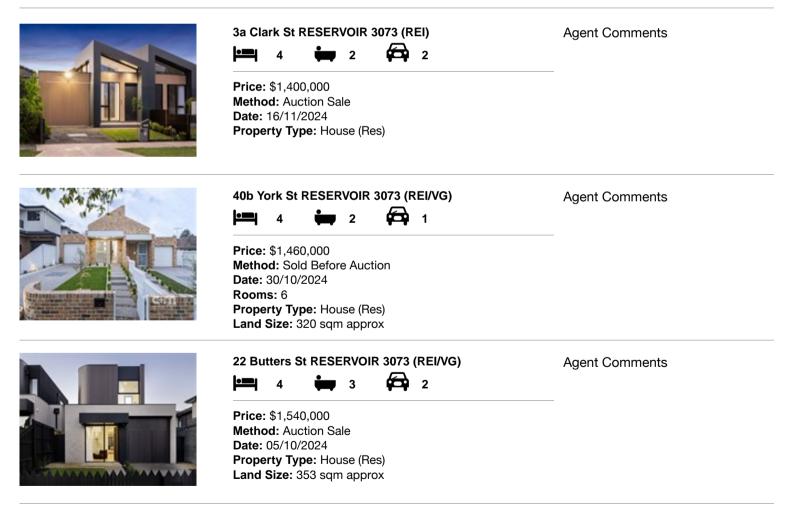

#### Comparable property sales (\*Delete A or B below as applicable)

A\* These are the three properties sold within two kilometres of the property for sale in the last six months that the estate agent or agent's representative considers to be most comparable to the property for sale.

| Ado | dress of comparable property | Price       | Date of sale |
|-----|------------------------------|-------------|--------------|
| 1   | 3a Clark St RESERVOIR 3073   | \$1,400,000 | 16/11/2024   |
| 2   | 40b York St RESERVOIR 3073   | \$1,460,000 | 30/10/2024   |
| 3   | 22 Butters St RESERVOIR 3073 | \$1,540,000 | 05/10/2024   |