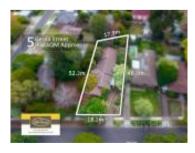

6 Zarro St SCORESBY 3179 (REI/VG)

**---**| 3

**6** 

Price: \$846,000 Method: Private Sale Date: 03/02/2021

**Property Type:** House (Res) **Land Size:** 734 sqm approx

**Agent Comments** 

5 Gerda St SCORESBY 3179 (VG)