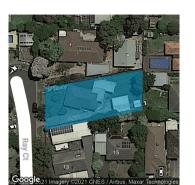

## Section 47AF of the Estate Agents Act 1980

| Property | offered | for sa | e |
|----------|---------|--------|---|
|----------|---------|--------|---|

| Address              | 5 Ray Court, Scoresby Vic 3179 |
|----------------------|--------------------------------|
| Including suburb and |                                |
| postcode             |                                |
|                      |                                |

Christopher Clerke
03 9725 0000
0459 101 811
chrisclerke@methven.com.au

Indicative Selling Price \$850,000 - \$890,000 Median House Price March quarter 2021: \$902,000

Property Type: House (Previously Occupied - Detached)
Land Size: 809 sqm approx