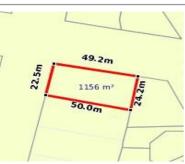

F INFORMATION

Section 47AF of the Estate Agents Act 1980



# 110A MACDOUGALL ROAD, GOLDEN







**Indicative Selling Price** 

For the meaning of this price see consumer.vic.au/underquoting

**Price Range:** 

\$895,000 to \$970,000

Provided by: Delaney Barker, Ray White Bendigo

### **MEDIAN SALE PRICE**



# **GOLDEN GULLY, VIC, 3555**

**Suburb Median Sale Price (House)** 

\$530,000

01 April 2024 to 31 March 2025

Provided by: **pricefinder** 

# **COMPARABLE PROPERTIES**

The estate agent or agents representative reasonably believes that fewer than three comparable properties were sold within five kilometres of the property for sale in the last 18 months.



13 BOOTH ST, GOLDEN SQUARE, VIC 3555







Sale Price

\$915,000

Sale Date: 07/10/2024

Distance from Property: 1.9km





19 CHURCH ST, KANGAROO FLAT, VIC 3555







Sale Price

\$920,000

Sale Date: 15/01/2025

Distance from Property: 2.1km



# Statement of Information

# Single residential property located outside the Melbourne metropolitan area

# Sections 47AF of the Estate Agents Act 1980

**Instructions**: The instructions in this box do not form part of this Statement of Information and are not required to be included in the completed Statement of Information for the property being offered for sale.

The Director of Consumer Affairs Victoria has approved this form of the Statement of Information for section 47AF of the Estate Agents Act 1980.

The estate agent or agent's representative engaged to sell the property is required to prepare this Statement of Information. It must be used when a single r