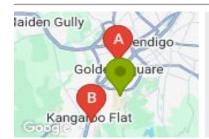

13 BOOTH ST, GOLDEN SQUARE, VIC 3555

Sale Price

\$915,000

Sale Date: 07/10/2024

Distance from Property: 1.9km

19 CHURCH ST, KANGAROO FLAT, VIC 3555

Sale Price

\$920,000

Sale Date: 15/01/2025

Distance from Property: 2.1km

| Address of comparable property        | Price     | Date of sale |  |
|---------------------------------------|-----------|--------------|--|
| 13 BOOTH ST, GOLDEN SQUARE, VIC 3555  | \$915,000 | 07/10/2024   |  |
| 19 CHURCH ST, KANGAROO FLAT, VIC 3555 | \$920,000 | 15/01/2025   |  |