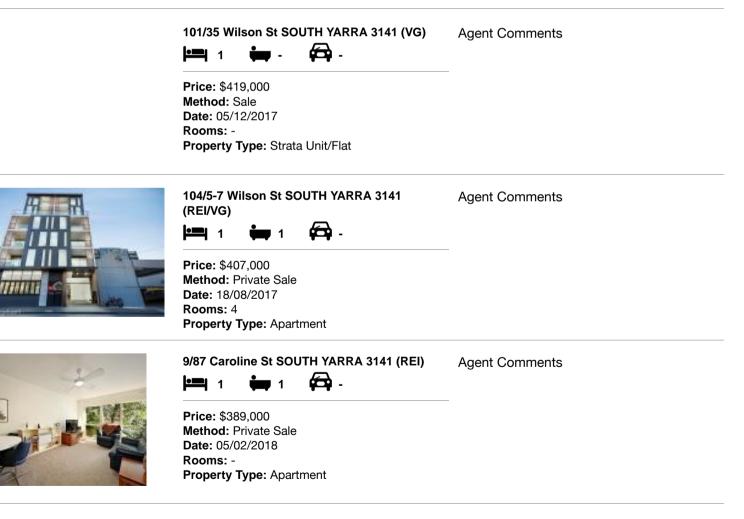

#### Comparable property sales (\*Delete A or B below as applicable)

A\* These are the three properties sold within two kilometres of the property for sale in the last six months that the estate agent or agent's representative considers to be most comparable to the property for sale.

| Address of comparable property |                                    | Price     | Date of sale |
|--------------------------------|------------------------------------|-----------|--------------|
| 1                              | 101/35 Wilson St SOUTH YARRA 3141  | \$419,000 | 05/12/2017   |
| 2                              | 104/5-7 Wilson St SOUTH YARRA 3141 | \$407,000 | 18/08/2017   |
| 3                              | 9/87 Caroline St SOUTH YARRA 3141  | \$389,000 | 05/02/2018   |