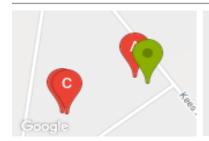

# 5 CALLISTEMON CIRCUIT, LARA, VIC 3212 🕮 - 🕒 - 😂 -

**Indicative Selling Price** 

For the meaning of this price see consumer.vic.au/underquoting

Price Range:

\$239,000 to \$259,000

Provided by: Yan Lin, Hayeswinckle

# Property offered for sale

Address Including suburb and postcode

5 CALLISTEMON CIRCUIT, LARA, VIC 3212