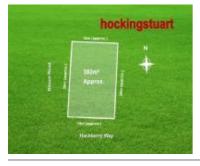

# 5 CALLISTEMON CIRCUIT, LARA, VIC 3212 🕮 - 🕒 - 😂 -

**Indicative Selling Price** 

For the meaning of this price see consumer.vic.au/underquoting

Price Range:

\$239,000 to \$259,000

Provided by: Yan Lin, Hayeswinckle

# Property offered for sale

Address Including suburb and postcode

5 CALLISTEMON CIRCUIT, LARA, VIC 3212