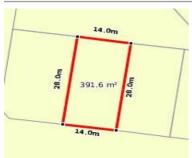

# 5 CALLISTEMON CIRCUIT, LARA, VIC 3212 🕮 - 🕒 - 😂 -

**Indicative Selling Price** 

For the meaning of this price see consumer.vic.au/underquoting

Price Range:

\$239,000 to \$259,000

Provided by: Yan Lin, Hayeswinckle

# Property offered for sale

Address Including suburb and postcode

5 CALLISTEMON CIRCUIT, LARA, VIC 3212