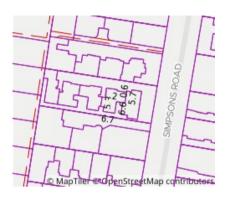

#### Property offered for sale

Including suburb and postcode

Address 2/19 Simpsons Road, Box Hill Vic 3128

| Ade | dress of comparable property      | Price     | Date of sale |
|-----|-----------------------------------|-----------|--------------|
| 1   | 3/6 Simpsons Rd BOX HILL 3128     | \$707,500 | 10/10/2021   |
| 2   | 7/92 Victoria Cr MONT ALBERT 3127 | \$695,000 | 17/05/2021   |
| 3   | 2/11 Simpsons Rd BOX HILL 3128    | \$674,800 | 21/05/2021   |