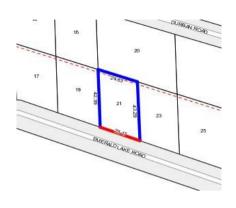

### Property offered for sale

| Address              | 21 Emerald Lake Road, Emerald Vic 3782 |
|----------------------|----------------------------------------|
| Including suburb and |                                        |
| postcode             |                                        |
|                      |                                        |
|                      |                                        |