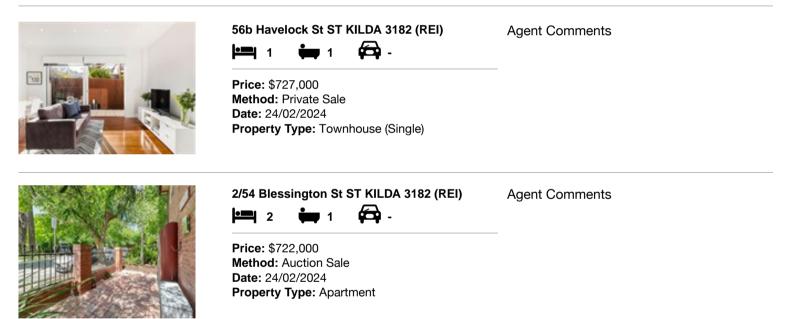

#### Comparable property sales (\*Delete A or B below as applicable)

A\* These are the three properties sold within two kilometres of the property for sale in the last sixmonths that the estate agent or agent's representative considers to be most comparable to the property for sale.

| Ad | dress of comparable property      | Price     | Date of sale |
|----|-----------------------------------|-----------|--------------|
| 1  | 56b Havelock St ST KILDA 3182     | \$727,000 | 24/02/2024   |
| 2  | 2/54 Blessington St ST KILDA 3182 | \$722,000 | 24/02/2024   |
| 3  |                                   |           |              |