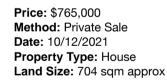

6 Woodman Dr MCKENZIE HILL 3451 (REI/VG) Agent Comments

Agent Comments

24 Mckenzie Way MCKENZIE HILL 3451

(REI/VG)

4

**:** 

Price: \$745,000 Method: Private Sale Date: 11/10/2021 Property Type: House Land Size: 754 sqm approx Agent Comments