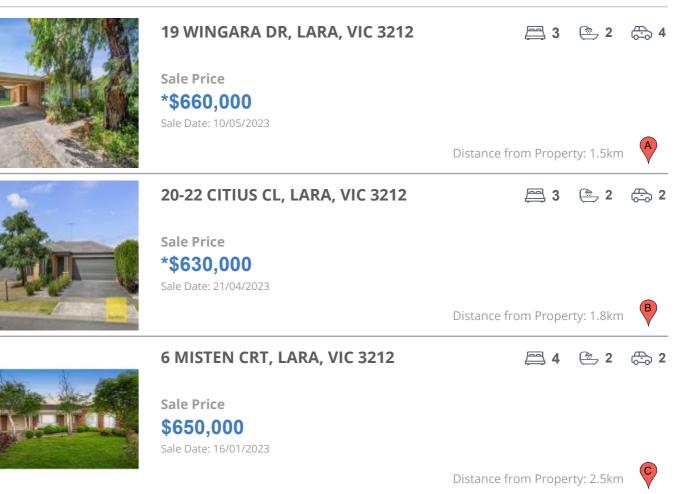

## **COMPARABLE PROPERTIES**

These are the three properties sold within five kilometres of the property for sale in the last 18 months that the estate agent or agent's representative considers to be most comparable to the property for sale.

#### **Comparable property sales**

These are the three properties sold within five kilometres of the property for sale in the last 18 months that the estate agent or agent's representative considers to be most comparable to the property for sale.

| Address of comparable property  | Price      | Date of sale |
|---------------------------------|------------|--------------|
| 19 WINGARA DR, LARA, VIC 3212   | *\$660,000 | 10/05/2023   |
| 20-22 CITIUS CL, LARA, VIC 3212 | *\$630,000 | 21/04/2023   |
| 6 MISTEN CRT, LARA, VIC 3212    | \$650,000  | 16/01/2023   |