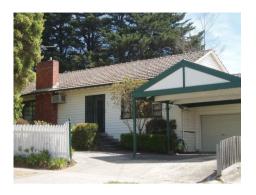

#### Property offered for sale

Address Including suburb and postcode

1a Hillingdon Crescent, Doncaster Vic 3108

29/10/2024 09:09

Property Type: House Land Size: 495 sqm approx Agent Comments Indicative Selling Price \$1,100,000 - \$1,210,000 Median House Price September quarter 2024: \$1,447,500