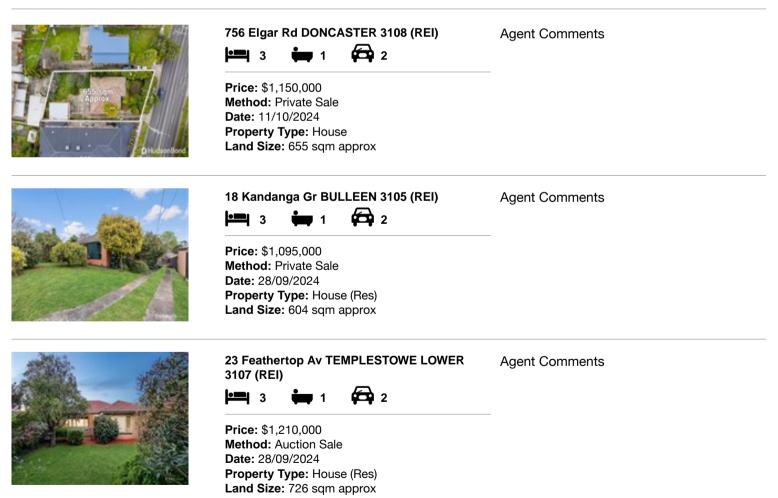

### Comparable property sales (\*Delete A or B below as applicable)

A\* These are the three properties sold within two kilometres of the property for sale in the last six months that the estate agent or agent's representative considers to be most comparable to the property for sale.

| Add | dress of comparable property            | Price       | Date of sale |
|-----|-----------------------------------------|-------------|--------------|
| 1   | 756 Elgar Rd DONCASTER 3108             | \$1,150,000 | 11/10/2024   |
| 2   | 18 Kandanga Gr BULLEEN 3105             | \$1,095,000 | 28/09/2024   |
| 3   | 23 Feathertop Av TEMPLESTOWE LOWER 3107 | \$1,210,000 | 28/09/2024   |

# **Comparable Properties**