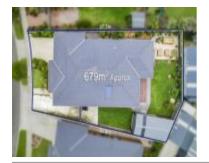

## 39 IMPERIAL WAY, BANNOCKBURN, VIC 🕮 4 🕒 2 🚓 2

**Indicative Selling Price** 

For the meaning of this price see consumer.vic.au/underquoting

**Price Range:** 

\$739,000 to \$799,000

Provided by: Rachael Taylor, Hayeswinckle

### Property offered for sale

Address Including suburb and postcode

39 IMPERIAL WAY, BANNOCKBURN, VIC 3331