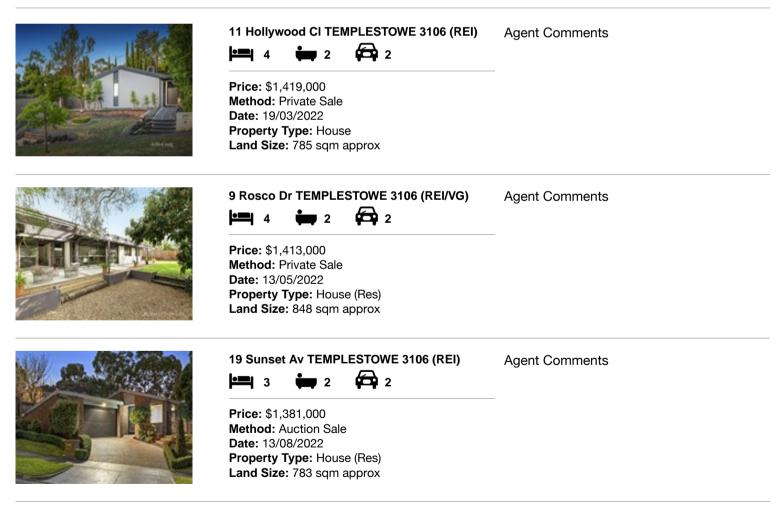

### Comparable property sales (\*Delete A or B below as applicable)

A\* These are the three properties sold within two kilometres of the property for sale in the last six months that the estate agent or agent's representative considers to be most comparable to the property for sale.

| Ado | dress of comparable property     | Price       | Date of sale |
|-----|----------------------------------|-------------|--------------|
| 1   | 11 Hollywood CI TEMPLESTOWE 3106 | \$1,419,000 | 19/03/2022   |
| 2   | 9 Rosco Dr TEMPLESTOWE 3106      | \$1,413,000 | 13/05/2022   |
| 3   | 19 Sunset Av TEMPLESTOWE 3106    | \$1,381,000 | 13/08/2022   |

# **Comparable Properties**