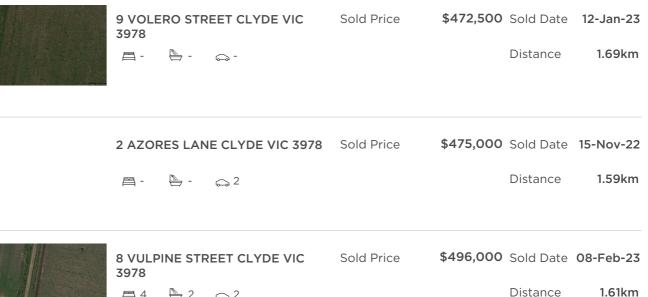

#### Comparable property sales (\*Delete A or B below as applicable)

01 Apr 2022

**A\*** These are the three properties sold within two kilometres of the property for sale in the last 6 months that the estate agent or agent's representative considers to be most comparable to the property for sale.

to

| Address of comparable property  | Price     | Date of sale |
|---------------------------------|-----------|--------------|
| 9 VOLERO STREET CLYDE VIC 3978  | \$472,500 | 12-Jan-23    |
| 2 AZORES LANE CLYDE VIC 3978    | \$475,000 | 15-Nov-22    |
| 8 VULPINE STREET CLYDE VIC 3978 | \$496,000 | 08-Feb-23    |