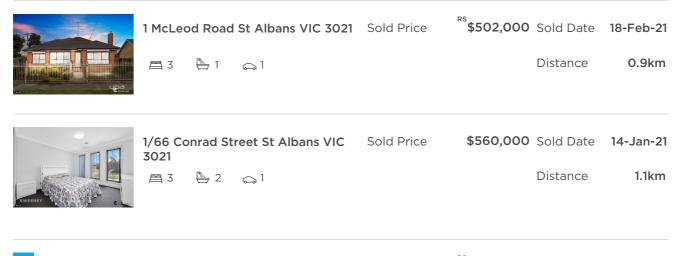

### Comparable property sales (\*Delete A or B below as applicable)

**A\*** These are the three properties sold within two kilometres of the property for sale in the last 6 months that the estate agent or agent's representative considers to be most comparable to the property for sale.

| Address of comparable property        | Price     | Date of sale |
|---------------------------------------|-----------|--------------|
| 1 McLeod Road St Albans VIC 3021      | \$502,000 | 18-Feb-21    |
| 1/66 Conrad Street St Albans VIC 3021 | \$560,000 | 14-Jan-21    |
| 4/12 Kate Street St Albans VIC 3021   | \$508,000 | 11-Feb-21    |