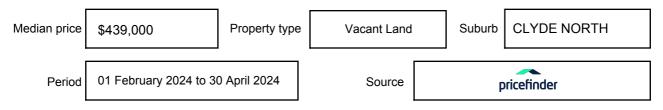

## **CLYDE NORTH, VIC, 3978**

Suburb Median Sale Price (Vacant Land)

\$439,000

01 February 2024 to 30 April 2024

Provided by: pricefinder