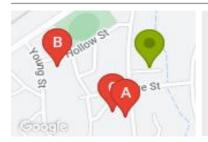

### **COMPARABLE PROPERTIES**

These are the three properties sold within five kilometres of the property for sale in the last 18 months that the estate agent or agent's representative considers to be most comparable to the property for sale.

38 MACDOUGALL RD, GOLDEN SQUARE, VIC

\$505,000

Sale Date: 17/05/2022

4 HOLLOW ST, GOLDEN SQUARE, VIC 3555

Distance from Property: 196m

Sale Price

\$465,000

Sale Date: 05/05/2022

Distance from Property: 304m

5 MAUDE ST, GOLDEN SQUARE, VIC 3555

**Sale Price** 

\$500.000

Sale Date: 14/04/2022

Distance from Property: 200m

#### Comparable property sales

These are the three properties sold within five kilometres of the property for sale in the last 18 months that the estate agent or agent's representative considers to be most comparable to the property for sale.

| Address of comparable property            | Price     | Date of sale |
|-------------------------------------------|-----------|--------------|
| 38 MACDOUGALL RD, GOLDEN SQUARE, VIC 3555 | \$505,000 | 17/05/2022   |
| 4 HOLLOW ST, GOLDEN SQUARE, VIC 3555      | \$465,000 | 05/05/2022   |
| 5 MAUDE ST, GOLDEN SQUARE, VIC 3555       | \$500,000 | 14/04/2022   |