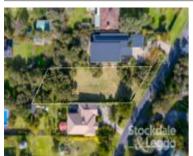

## 62 GOLF PARADE, RYE, VIC 3941

**Indicative Selling Price** 

For the meaning of this price see consumer.vic.au/underquoting

Price Range:

\$550,000 to \$580,000

Provided by: Daniel Chessari , Ray White Rye

### Property offered for sale

| Address<br>Including suburb and<br>postcode | 62 GOLF PARADE, RYE, VIC 3941 |
|---------------------------------------------|-------------------------------|
|---------------------------------------------|-------------------------------|