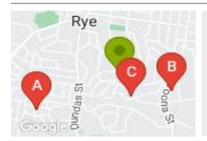

### **COMPARABLE PROPERTIES**

These are the three properties sold within two kilometres of the property for sale in the last six months that the estate agent or agent's representative considers to be most comparable to the property for sale.

### 3 TARAWILL ST, RYE, VIC 3941

Sale Price

\*\*\$425,000

Sale Date: 27/01/2024

Distance from Property: 1.2km

111 WEEROONA ST, RYE, VIC 3941

**Sale Price** 

**\*\$667,000** 

Sale Date: 29/01/2024

Distance from Property: 707m

36 SUSSEX RD, RYE, VIC 3941

**Sale Price** 

\$510,000

Sale Date: 02/11/2023

Distance from Property: 341m

#### Comparable property sales

These are the three properties sold within two kilometres of the property for sale in the last six months that the estate agent or agent's representative considers to be most comparable to the property for sale.

| Address of comparable property | Price       | Date of sale |
|--------------------------------|-------------|--------------|
| 3 TARAWILL ST, RYE, VIC 3941   | **\$425,000 | 27/01/2024   |
| 111 WEEROONA ST, RYE, VIC 3941 | *\$667,000  | 29/01/2024   |
| 36 SUSSEX RD, RYE, VIC 3941    | \$510,000   | 02/11/2023   |