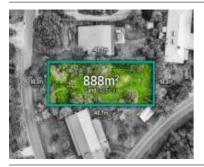

## 62 GOLF PARADE, RYE, VIC 3941

**Indicative Selling Price** 

For the meaning of this price see consumer.vic.au/underquoting

Price Range:

\$550,000 to \$580,000

Provided by: Daniel Chessari , Ray White Rye

### Property offered for sale

| Address<br>Including suburb and<br>postcode | 62 GOLF PARADE, RYE, VIC 3941 |
|---------------------------------------------|-------------------------------|
|---------------------------------------------|-------------------------------|

### Indicative selling price

For the meaning of this price see consumer.vic.gov.au/underguoting

Price Range: \$550,000 to \$580,000