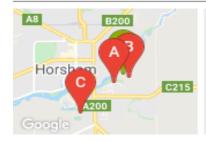

#### **COMPARABLE PROPERTIES**

These are the three properties sold within five kilometres of the property for sale in the last 18 months that the estate agent or agent's representative considers to be most comparable to the property for sale.

48 MARDON DR, HORSHAM, VIC 3400

Sale Price

\$620,000

Sale Date: 30/05/2020

Distance from Property: 319m

8 RISSMANN DR, HORSHAM, VIC 3400

Sale Price

\$580,000

Sale Date: 23/04/2021

Distance from Property: 183m

4 SEATER CL, HORSHAM, VIC 3400

Sale Price

\*\$640,000

Sale Date: 05/07/2021

Distance from Property: 1.6km

#### Comparable property sales

These are the three properties sold within five kilometres of the property for sale in the last 18 months that the estate agent or agent's representative considers to be most comparable to the property for sale.

| Address of comparable property   | Price      | Date of sale |
|----------------------------------|------------|--------------|
| 48 MARDON DR, HORSHAM, VIC 3400  | \$620,000  | 30/05/2020   |
| 8 RISSMANN DR, HORSHAM, VIC 3400 | \$580,000  | 23/04/2021   |
| 4 SEATER CL, HORSHAM, VIC 3400   | *\$640,000 | 05/07/2021   |