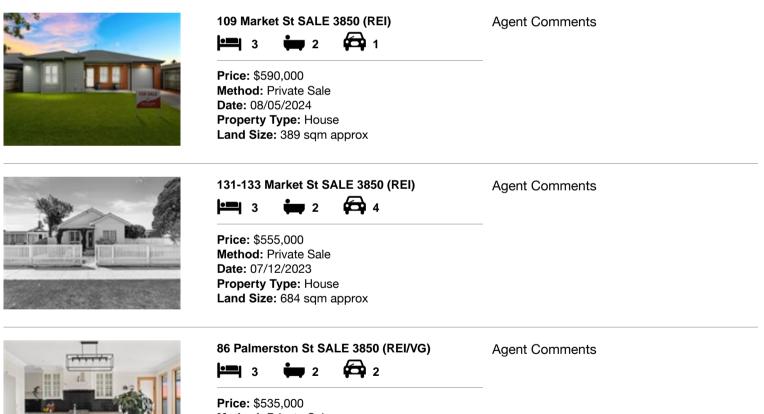

| Ado | dress of comparable property | Price     | Date of sale |
|-----|------------------------------|-----------|--------------|
| 1   | 109 Market St SALE 3850      | \$590,000 | 08/05/2024   |
| 2   | 131-133 Market St SALE 3850  | \$555,000 | 07/12/2023   |
| 3   | 86 Palmerston St SALE 3850   | \$535,000 | 19/03/2024   |

## **Comparable Properties**

Price: \$535,000 Method: Private Sale Date: 19/03/2024 Property Type: House Land Size: 506 sqm approx