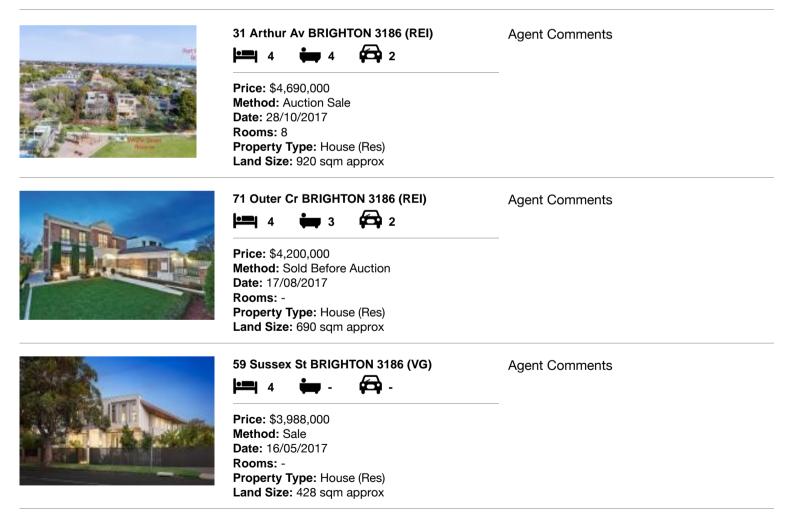

#### Comparable property sales (\*Delete A or B below as applicable)

A\* These are the three properties sold within two kilometres of the property for sale in the last six months that the estate agent or agent's representative considers to be most comparable to the property for sale.

| Address of comparable property |                            | Price       | Date of sale |
|--------------------------------|----------------------------|-------------|--------------|
| 1                              | 31 Arthur Av BRIGHTON 3186 | \$4,690,000 | 28/10/2017   |
| 2                              | 71 Outer Cr BRIGHTON 3186  | \$4,200,000 | 17/08/2017   |
| 3                              | 59 Sussex St BRIGHTON 3186 | \$3,988,000 | 16/05/2017   |

## **Comparable Properties**

Account - Follett & Co. | P: 03 95989111