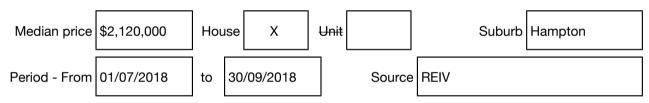

#### Median sale price

Rooms: Property Type: House (Res) Land Size: 1199 sqm approx Agent Comments Indicative Selling Price \$5,400,000 - \$5,940,000 Median House Price September quarter 2018: \$2,120,000