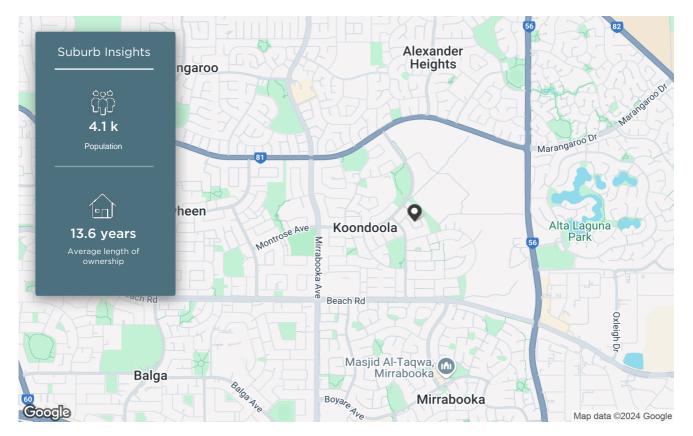

# Koondoola

### Demographic

The size of Koondoola is approximately 3.5 square kilometres. It has 9 parks covering nearly 45.8% of total area. The population of Koondoola in 2011 was 3,897 people. By 2016 the population was 4,060 showing a population growth of 4.2% in the area during that time. The predominant age group in Koondoola is 0-9 years. Households in Koondoola are primarily couples with children and are likely to be repaying \$1800 - \$2399 per month on mortgage repayments. In general, people in Koondoola work in a labourer occupation. In 2011, 65.1% of the homes in Koondoola were owner-occupied compared with 62.6% in 2016. Currently the median sales price of houses in the area is \$540,000.