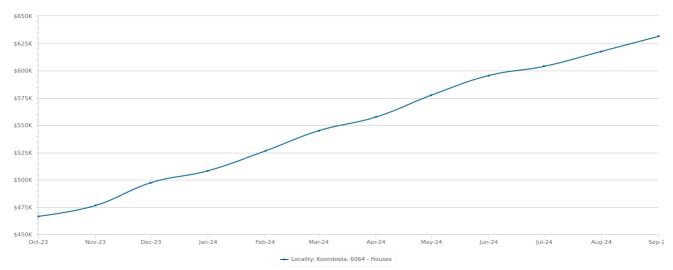

# **Recent Market Trends**

#### Median Value - 12 Months (House)

Statistics are calculated at the end of the displayed month

| PERIOD   | PROPERTIES SOLD | MEDIAN VALUE | GROWTH | DAYS ON MARKET | LISTINGS | ASKING RENT |
|----------|-----------------|--------------|--------|----------------|----------|-------------|
| Sep 2024 | 6               | \$631,428    | 2.2%   | 13             | 9        | \$550       |
| Aug 2024 | 3               | \$617,653    | 2.3%   | 12             | 7        | \$550       |
| Jul 2024 | 2               | \$603,933    | 1.4%   | 12             | 7        | \$550       |
| Jun 2024 | 5               | \$595,577    | 3.1%   | 12             | 9        | \$550       |
| May 2024 | 4               | \$577,646    | 3.6% 🔺 | 12             | 13       | \$550       |
| Apr 2024 | 10              | \$557,596    | 2.3%   | 11             | 13       | \$530       |
| Mar 2024 | 10              | \$545,086    | 3.5% 🔺 | 11             | 12       | \$522       |
| Feb 2024 | 9               | \$526,563    | 3.6% 🔺 | 11             | 14       | \$520       |
| Jan 2024 | 3               | \$508,395    | 2.2%   | 11             | 11       | \$500       |
| Dec 2023 | 8               | \$497,426    | 4.4% 🔺 | 11             | 13       | \$500       |
| Nov 2023 | 7               | \$476,540    | 2.1% 🔺 | 11             | 16       | \$475       |
| Oct 2023 | 2               | \$466,576    | 1.8% 🔺 | 14             | 11       | \$460       |