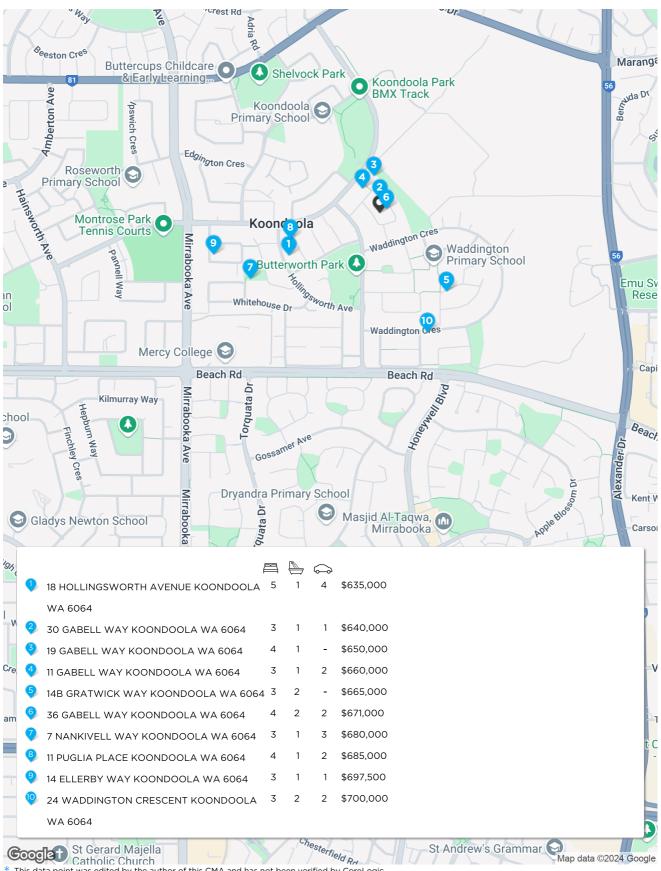

### **Map: Comparable Sales**

st This data point was edited by the author of this CMA and has not been verified by CoreLogic

# **Comparable Sales**

| 18 HOLLINGSWORTH AV                                                                                                                                                                                                                                                                                                                                                                                                                                                                                                                                                                                                                                                                                                                                                                                                                                                                                                                                                                                                                                                                                                                                                                                                                                                                                                                                                                                                                                                                                                                                                                                                                                                                                                                                                                                                                                                                                                                                                                                                                                                                                                            | Sold                                        | \$635,000     |          |        |           |
|--------------------------------------------------------------------------------------------------------------------------------------------------------------------------------------------------------------------------------------------------------------------------------------------------------------------------------------------------------------------------------------------------------------------------------------------------------------------------------------------------------------------------------------------------------------------------------------------------------------------------------------------------------------------------------------------------------------------------------------------------------------------------------------------------------------------------------------------------------------------------------------------------------------------------------------------------------------------------------------------------------------------------------------------------------------------------------------------------------------------------------------------------------------------------------------------------------------------------------------------------------------------------------------------------------------------------------------------------------------------------------------------------------------------------------------------------------------------------------------------------------------------------------------------------------------------------------------------------------------------------------------------------------------------------------------------------------------------------------------------------------------------------------------------------------------------------------------------------------------------------------------------------------------------------------------------------------------------------------------------------------------------------------------------------------------------------------------------------------------------------------|---------------------------------------------|---------------|----------|--------|-----------|
|                                                                                                                                                                                                                                                                                                                                                                                                                                                                                                                                                                                                                                                                                                                                                                                                                                                                                                                                                                                                                                                                                                                                                                                                                                                                                                                                                                                                                                                                                                                                                                                                                                                                                                                                                                                                                                                                                                                                                                                                                                                                                                                                |                                             |               | DOM      | 101    |           |
|                                                                                                                                                                                                                                                                                                                                                                                                                                                                                                                                                                                                                                                                                                                                                                                                                                                                                                                                                                                                                                                                                                                                                                                                                                                                                                                                                                                                                                                                                                                                                                                                                                                                                                                                                                                                                                                                                                                                                                                                                                                                                                                                | Sold Date 09-Jun-<br>First Listing Best Off |               |          | 0.49km |           |
|                                                                                                                                                                                                                                                                                                                                                                                                                                                                                                                                                                                                                                                                                                                                                                                                                                                                                                                                                                                                                                                                                                                                                                                                                                                                                                                                                                                                                                                                                                                                                                                                                                                                                                                                                                                                                                                                                                                                                                                                                                                                                                                                | Last Listing UNDER                          |               | .,       |        |           |
|                                                                                                                                                                                                                                                                                                                                                                                                                                                                                                                                                                                                                                                                                                                                                                                                                                                                                                                                                                                                                                                                                                                                                                                                                                                                                                                                                                                                                                                                                                                                                                                                                                                                                                                                                                                                                                                                                                                                                                                                                                                                                                                                | 5                                           |               |          |        |           |
| 30 GABELL WAY KOONI                                                                                                                                                                                                                                                                                                                                                                                                                                                                                                                                                                                                                                                                                                                                                                                                                                                                                                                                                                                                                                                                                                                                                                                                                                                                                                                                                                                                                                                                                                                                                                                                                                                                                                                                                                                                                                                                                                                                                                                                                                                                                                            | DOOLA WA 6064                               |               |          | Sold   | \$640,000 |
|                                                                                                                                                                                                                                                                                                                                                                                                                                                                                                                                                                                                                                                                                                                                                                                                                                                                                                                                                                                                                                                                                                                                                                                                                                                                                                                                                                                                                                                                                                                                                                                                                                                                                                                                                                                                                                                                                                                                                                                                                                                                                                                                | 🛱 3 😓 1 🞧 1                                 |               |          |        |           |
| A ANDER LIM                                                                                                                                                                                                                                                                                                                                                                                                                                                                                                                                                                                                                                                                                                                                                                                                                                                                                                                                                                                                                                                                                                                                                                                                                                                                                                                                                                                                                                                                                                                                                                                                                                                                                                                                                                                                                                                                                                                                                                                                                                                                                                                    | Year Built 1972                             |               | DOM      | 10     |           |
| Carlo and a second                                                                                                                                                                                                                                                                                                                                                                                                                                                                                                                                                                                                                                                                                                                                                                                                                                                                                                                                                                                                                                                                                                                                                                                                                                                                                                                                                                                                                                                                                                                                                                                                                                                                                                                                                                                                                                                                                                                                                                                                                                                                                                             | Sold Date 11-Mar-2                          |               |          | 0.06km |           |
|                                                                                                                                                                                                                                                                                                                                                                                                                                                                                                                                                                                                                                                                                                                                                                                                                                                                                                                                                                                                                                                                                                                                                                                                                                                                                                                                                                                                                                                                                                                                                                                                                                                                                                                                                                                                                                                                                                                                                                                                                                                                                                                                | First Listing Express                       | ions Of Inter | est      |        |           |
| Harcourts                                                                                                                                                                                                                                                                                                                                                                                                                                                                                                                                                                                                                                                                                                                                                                                                                                                                                                                                                                                                                                                                                                                                                                                                                                                                                                                                                                                                                                                                                                                                                                                                                                                                                                                                                                                                                                                                                                                                                                                                                                                                                                                      | Last Listing mid 600                        | Ds            |          |        |           |
| Unitiative<br>Coretogue                                                                                                                                                                                                                                                                                                                                                                                                                                                                                                                                                                                                                                                                                                                                                                                                                                                                                                                                                                                                                                                                                                                                                                                                                                                                                                                                                                                                                                                                                                                                                                                                                                                                                                                                                                                                                                                                                                                                                                                                                                                                                                        |                                             |               |          |        |           |
| 3 19 GABELL WAY KOOND                                                                                                                                                                                                                                                                                                                                                                                                                                                                                                                                                                                                                                                                                                                                                                                                                                                                                                                                                                                                                                                                                                                                                                                                                                                                                                                                                                                                                                                                                                                                                                                                                                                                                                                                                                                                                                                                                                                                                                                                                                                                                                          | OOLA WA 6064                                |               |          | Sold   | \$650,000 |
| and the second s | 🛱 4 는 1 🞧 -                                 | Ĺ, 839m²      | 🖵 140n   | n²     |           |
|                                                                                                                                                                                                                                                                                                                                                                                                                                                                                                                                                                                                                                                                                                                                                                                                                                                                                                                                                                                                                                                                                                                                                                                                                                                                                                                                                                                                                                                                                                                                                                                                                                                                                                                                                                                                                                                                                                                                                                                                                                                                                                                                |                                             |               | DOM      |        |           |
|                                                                                                                                                                                                                                                                                                                                                                                                                                                                                                                                                                                                                                                                                                                                                                                                                                                                                                                                                                                                                                                                                                                                                                                                                                                                                                                                                                                                                                                                                                                                                                                                                                                                                                                                                                                                                                                                                                                                                                                                                                                                                                                                | Sold Date 07-Jun-                           | 24            | Distance | 0.17km |           |
|                                                                                                                                                                                                                                                                                                                                                                                                                                                                                                                                                                                                                                                                                                                                                                                                                                                                                                                                                                                                                                                                                                                                                                                                                                                                                                                                                                                                                                                                                                                                                                                                                                                                                                                                                                                                                                                                                                                                                                                                                                                                                                                                | First Listing -                             |               |          |        |           |
|                                                                                                                                                                                                                                                                                                                                                                                                                                                                                                                                                                                                                                                                                                                                                                                                                                                                                                                                                                                                                                                                                                                                                                                                                                                                                                                                                                                                                                                                                                                                                                                                                                                                                                                                                                                                                                                                                                                                                                                                                                                                                                                                | Last Listing -                              |               |          |        |           |
| CoreDegic                                                                                                                                                                                                                                                                                                                                                                                                                                                                                                                                                                                                                                                                                                                                                                                                                                                                                                                                                                                                                                                                                                                                                                                                                                                                                                                                                                                                                                                                                                                                                                                                                                                                                                                                                                                                                                                                                                                                                                                                                                                                                                                      |                                             |               |          |        |           |
| 4 11 GABELL WAY KOOND                                                                                                                                                                                                                                                                                                                                                                                                                                                                                                                                                                                                                                                                                                                                                                                                                                                                                                                                                                                                                                                                                                                                                                                                                                                                                                                                                                                                                                                                                                                                                                                                                                                                                                                                                                                                                                                                                                                                                                                                                                                                                                          | OOLA WA 6064                                |               |          | Sold   | \$660,000 |
|                                                                                                                                                                                                                                                                                                                                                                                                                                                                                                                                                                                                                                                                                                                                                                                                                                                                                                                                                                                                                                                                                                                                                                                                                                                                                                                                                                                                                                                                                                                                                                                                                                                                                                                                                                                                                                                                                                                                                                                                                                                                                                                                | 🛱 3 는 1 🞧 2                                 | Ĺ, 769m²      | []] 120n |        | ,         |
| A AND A A A A A A A A A A A A A A A A A                                                                                                                                                                                                                                                                                                                                                                                                                                                                                                                                                                                                                                                                                                                                                                                                                                                                                                                                                                                                                                                                                                                                                                                                                                                                                                                                                                                                                                                                                                                                                                                                                                                                                                                                                                                                                                                                                                                                                                                                                                                                                        | Year Built 1981                             |               | DOM      | -      |           |
|                                                                                                                                                                                                                                                                                                                                                                                                                                                                                                                                                                                                                                                                                                                                                                                                                                                                                                                                                                                                                                                                                                                                                                                                                                                                                                                                                                                                                                                                                                                                                                                                                                                                                                                                                                                                                                                                                                                                                                                                                                                                                                                                | Sold Date 21-Jul-24                         | 4             | Distance | 0.14km |           |
|                                                                                                                                                                                                                                                                                                                                                                                                                                                                                                                                                                                                                                                                                                                                                                                                                                                                                                                                                                                                                                                                                                                                                                                                                                                                                                                                                                                                                                                                                                                                                                                                                                                                                                                                                                                                                                                                                                                                                                                                                                                                                                                                | First Listing -                             |               |          |        |           |
|                                                                                                                                                                                                                                                                                                                                                                                                                                                                                                                                                                                                                                                                                                                                                                                                                                                                                                                                                                                                                                                                                                                                                                                                                                                                                                                                                                                                                                                                                                                                                                                                                                                                                                                                                                                                                                                                                                                                                                                                                                                                                                                                | Last Listing -                              |               |          |        |           |
| CoreLogic                                                                                                                                                                                                                                                                                                                                                                                                                                                                                                                                                                                                                                                                                                                                                                                                                                                                                                                                                                                                                                                                                                                                                                                                                                                                                                                                                                                                                                                                                                                                                                                                                                                                                                                                                                                                                                                                                                                                                                                                                                                                                                                      |                                             |               |          |        |           |
| 5 14B GRATWICK WAY KC                                                                                                                                                                                                                                                                                                                                                                                                                                                                                                                                                                                                                                                                                                                                                                                                                                                                                                                                                                                                                                                                                                                                                                                                                                                                                                                                                                                                                                                                                                                                                                                                                                                                                                                                                                                                                                                                                                                                                                                                                                                                                                          | ONDOOLA WA 606                              | 4             |          | Sold   | \$665,000 |
|                                                                                                                                                                                                                                                                                                                                                                                                                                                                                                                                                                                                                                                                                                                                                                                                                                                                                                                                                                                                                                                                                                                                                                                                                                                                                                                                                                                                                                                                                                                                                                                                                                                                                                                                                                                                                                                                                                                                                                                                                                                                                                                                | 🛱 3 😓 2 🚗 -                                 | ⊥, 331m²      | 🖓 141m   |        | +         |
|                                                                                                                                                                                                                                                                                                                                                                                                                                                                                                                                                                                                                                                                                                                                                                                                                                                                                                                                                                                                                                                                                                                                                                                                                                                                                                                                                                                                                                                                                                                                                                                                                                                                                                                                                                                                                                                                                                                                                                                                                                                                                                                                | Year Built 2024                             |               | DOM      | 19     |           |
|                                                                                                                                                                                                                                                                                                                                                                                                                                                                                                                                                                                                                                                                                                                                                                                                                                                                                                                                                                                                                                                                                                                                                                                                                                                                                                                                                                                                                                                                                                                                                                                                                                                                                                                                                                                                                                                                                                                                                                                                                                                                                                                                | Sold Date 02-Sep-                           |               | Distance | 0.51km |           |
|                                                                                                                                                                                                                                                                                                                                                                                                                                                                                                                                                                                                                                                                                                                                                                                                                                                                                                                                                                                                                                                                                                                                                                                                                                                                                                                                                                                                                                                                                                                                                                                                                                                                                                                                                                                                                                                                                                                                                                                                                                                                                                                                | First Listing Offers Ir                     | nvited        |          |        |           |
|                                                                                                                                                                                                                                                                                                                                                                                                                                                                                                                                                                                                                                                                                                                                                                                                                                                                                                                                                                                                                                                                                                                                                                                                                                                                                                                                                                                                                                                                                                                                                                                                                                                                                                                                                                                                                                                                                                                                                                                                                                                                                                                                | Last Listing Offers Ir                      | nvited        |          |        |           |
| RUSS BEALTY?                                                                                                                                                                                                                                                                                                                                                                                                                                                                                                                                                                                                                                                                                                                                                                                                                                                                                                                                                                                                                                                                                                                                                                                                                                                                                                                                                                                                                                                                                                                                                                                                                                                                                                                                                                                                                                                                                                                                                                                                                                                                                                                   |                                             |               |          |        |           |