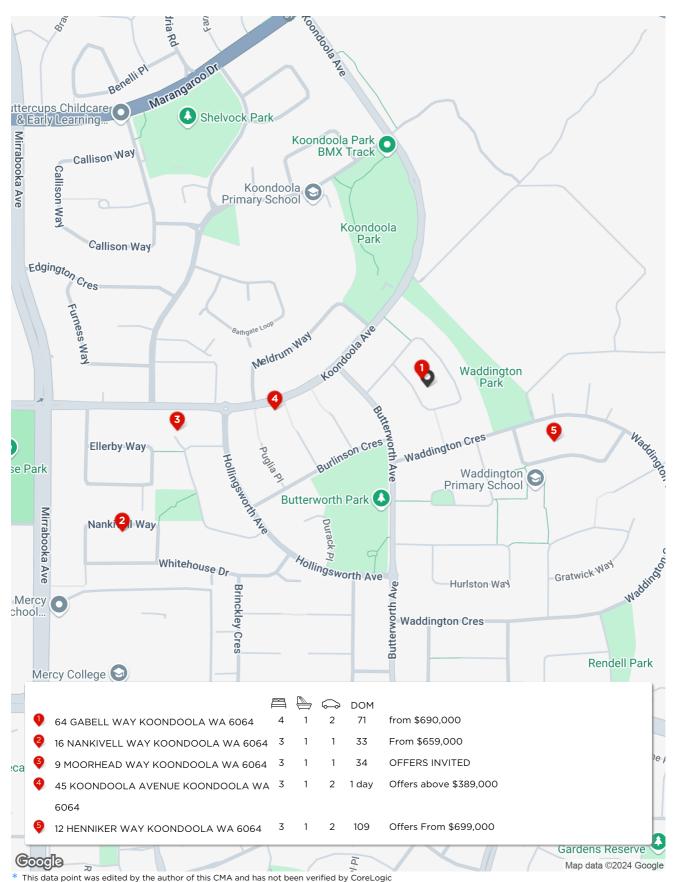

M             | 16             |           |
| A- 600                   | Sold Date 20-Oct-24                                                 | Distance        | 0.64km         |           |
|                          | First Listing End Date Process                                      |                 |                |           |
|                          | Last Listing \$700,000                                              |                 |                |           |
| Genesis<br>CoreLogic     |                                                                     |                 |                |           |

DOM = Days on market **RS** = Recent sale **U** 

UN = Undisclosed Sale \* This data point was edited by the author of this CMA and has not been verified by CoreLogic





**Map: Surrounding Listings** 

© Copyright 2024 RP Data Pty Ltd trading as CoreLogic Asia Pacific (CoreLogic). All rights reserved.



# **Surrounding Listings**

#### 🌗 64 GABELL WAY KOONDOOLA WA 6064



Image: A and A

Image: 164m²DOM71 daysDistance0.02km

#### Notes from your agent swimming pool, partially renovated. 10sqm smaller block.

swittining pool, partially renovated. Tosqitt smaller block

### 🕨 16 NANKIVELL WAY KOONDOOLA WA 6064



 □
 3
 □
 1
 □
 730m²

 Year Built
 1976
 □

 Listing Date
 21-Nov-24
 □

 Listing Price
 From \$659,000

| days |
|------|
| 2km  |
|      |

#### Notes from your agent

zoned R20/R40, currently tenanted at \$540 per week until January with long-term tenants who are looking to remain in the property

#### 9 MOORHEAD WAY KOONDOOLA WA 6064



□3□1