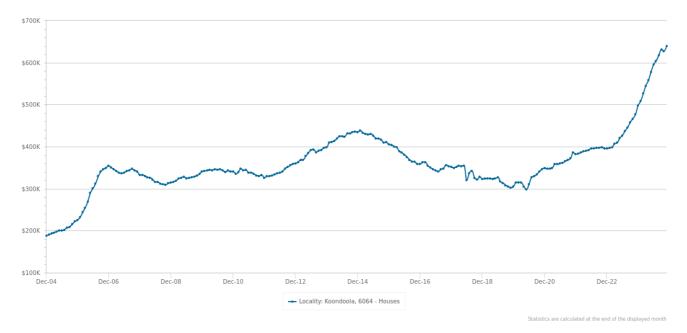

#### Median Value - 20 Years (House)

| PERIOD | PROPERTIES SOLD | MEDIAN VALUE | GROWTH   | DAYS ON MARKET | LISTINGS | ASKING RENT |
|--------|-----------------|--------------|----------|----------------|----------|-------------|
| 2024   | 69              | \$639,655    | 34.2% 🔺  | 13             | 67       | \$565       |
| 2023   | 80              | \$476,540    | 20.5% 🔺  | 14             | 81       | \$475       |
| 2022   | 90              | \$395,387    | 2.5%     | 37             | 120      | \$395       |
| 2021   | 63              | \$385,908    | 11.3% 🔺  | 40             | 104      | \$365       |
| 2020   | 24              | \$346,614    | 14.7% 🔺  | 66             | 61       | \$300       |
| 2019   | 31              | \$302,296    | -7.8% 🔻  | 33             | 60       | \$262       |
| 2018   | 34              | \$327,964    | -7.1% 🔻  | 40             | 57       | \$270       |
| 2017   | 29              | \$353,216    | -1.5% 🔻  | 36             | 59       | \$297       |
| 2016   | 47              | \$358,623    | -12.6% 🔻 | 56             | 65       | \$310       |
| 2015   | 55              | \$410,328    | -5.8% 🔻  | 28             | 56       | \$360       |
| 2014   | 44              | \$435,650    | 9.6% 🔺   | 21             | 57       | \$380       |
| 2013   | 66              | \$397,405    | 10.6% 🔺  | 24             | 72       | \$380       |
| 2012   | 53              | \$359,325    | 8.2% 🔺   | 35             | 63       | \$350       |
| 2011   | 42              | \$332,103    | -2.4% 🔻  | 83             | 55       | \$320       |
| 2010   | 41              | \$340,416    | 1.7% 🔺   | 31             | 62       | \$310       |
| 2009   | 68              | \$334,787    | 7.0% 🔺   | 41             | 69       | \$300       |
| 2008   | 62              | \$312,994    | -8.1% 🔻  | 70             | 88       | \$280       |
| 2007   | 81              | \$340,503    | -2.5% 🔻  | 52             | 111      | \$240       |
| 2006   | 129             | \$349,370    | 57.5% 🔺  | 14             | 106      | \$200       |
| 2005   | 98              | \$221,821    | 19.0% 🔺  | 37             | 88       | -           |