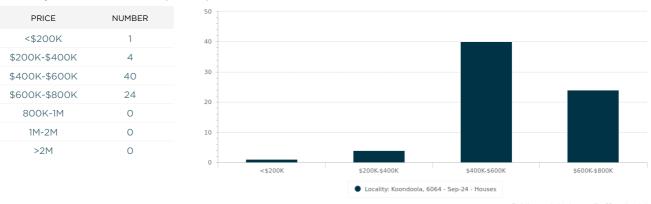

| \$577,646    | 3.6% 🔺 | 12             | 13       | \$550       |
| Apr 2024 | 10              | \$557,596    | 2.3%   | 11             | 13       | \$530       |
| Mar 2024 | 10              | \$545,086    | 3.5% 🔺 | 11             | 12       | \$522       |
| Feb 2024 | 9               | \$526,563    | 3.6% 🔺 | 11             | 14       | \$520       |
| Jan 2024 | 3               | \$508,395    | 2.2%   | 11             | 11       | \$500       |
| Dec 2023 | 8               | \$497,426    | 4.4% 🔺 | 11             | 13       | \$500       |
| Nov 2023 | 7               | \$476,540    | 2.1% 🔺 | 11             | 16       | \$475       |
| Oct 2023 | 2               | \$466,576    | 1.8% 🔺 | 14             | 11       | \$460       |

#### Sales by Price - 12 months (House)





## Long Term Market Trends

#### Median Value - 20 Years (House)



| PERIOD | PROPERTIES SOLD | MEDIAN VALUE | GROWTH   | DAYS ON MARKET | LISTINGS | ASKING RENT |
|--------|-----------------|--------------|----------|----------------|----------|-------------|
| 2024   | 69              | \$639,655    | 34.2% 🔺  | 13             | 67       | \$565       |
| 2023   | 80              | \$476,540    | 20.5% 🔺  | 14             | 81       | \$475       |
| 2022   | 90              | \$395,387    | 2.5%     | 37             | 120      | \$395       |
| 2021   | 63              | \$385,908    | 11.3% 🔺  | 40             | 104      | \$365       |
| 2020   | 24              | \$346,614    | 14.7% 🔺  | 66             | 61       | \$300       |
| 2019   | 31              | \$302,296    | -7.8%