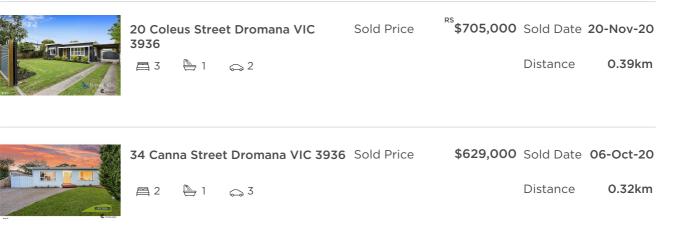

### Comparable property sales (\*Delete A or B below as applicable)

**A\*** These are the three properties sold within two kilometres of the property for sale in the last 6 months that the estate agent or agent's representative considers to be most comparable to the property for sale.

| Address of comparable property      | Price     | Date of sale |  |
|-------------------------------------|-----------|--------------|--|
| 20 Coleus Street Dromana VIC 3936   | \$705,000 | 20-Nov-20    |  |
| 34 Canna Street Dromana VIC 3936    | \$629,000 | 06-Oct-20    |  |
| 48 Lombardy Avenue Dromana VIC 3936 | \$680,000 | 09-Oct-20    |  |