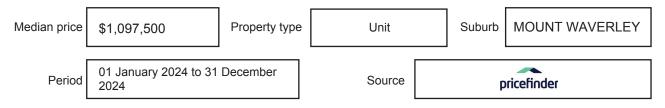

pressed as a single price, or as a price range with the difference between the upper and lower amounts not more than 10% of the lower amount.

This Statement of Information must be provided to a prospective buyer within two business days of a request and displayed at any open for inspection for the property for sale.

It is recommended that the address of the property being offered for sale be checked at

services.land.vic.gov.au/landchannel/content/addressSearch before being entered in this Statement of Information.

## Property offered for sale

Address Including suburb and postcode

1/85 HEADINGLEY ROAD, MOUNT WAVERLEY, VIC 3149

## Indicative selling price

For the meaning of this price see consumer.vic.gov.au/underquoting

Price Range:

\$900,000 to \$990,000

#### Median sale price



#### **Comparable property sales**

The estate agent or agents representative reasonably believes that fewer than three comparable properties were sold within two kilometres of the property for sale in the last six months.