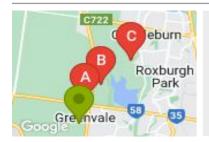

# **COMPARABLE PROPERTIES**

These are the three properties sold within two kilometres of the property for sale in the last six months that the estate agent or agent's representative considers to be most comparable to the property for sale.

# 8 SASH ST, GREENVALE, VIC 3059

Sale Price

\*\$942,000

Sale Date: 01/10/2022

Distance from Property: 1.3km

# 9 SAN MARCO RD, GREENVALE, VIC 3059

**Sale Price** 

\*\$1,180,000

Sale Date: 12/08/2022

Distance from Property: 2.5km

19 SILVAN TCE, GREENVALE, VIC 3059

**Sale Price** 

\$887,000

Sale Date: 05/08/2022

Distance from Property: 4.6km

#### Comparable property sales

These are the three properties sold within two kilometres of the property for sale in the last six months that the estate agent or agent's representative considers to be most comparable to the property for sale.

| Address of comparable property      | Price        | Date of sale |
|-------------------------------------|--------------|--------------|
| 8 SASH ST, GREENVALE, VIC 3059      | *\$942,000   | 01/10/2022   |
| 9 SAN MARCO RD, GREENVALE, VIC 3059 | *\$1,180,000 | 12/08/2022   |
| 19 SILVAN TCE, GREENVALE, VIC 3059  | \$887,000    | 05/08/2022   |