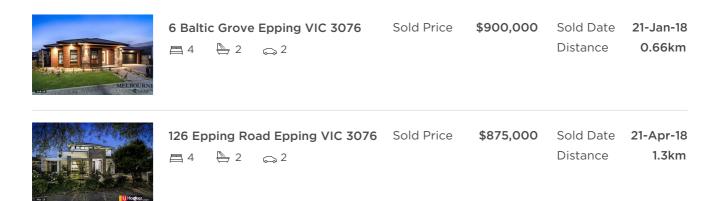

| 23 Nesting Court Epping VIC 3076 | Sold Price | \$865,000 | Sold Date | 28-May-18 |
|----------------------------------|------------|-----------|-----------|-----------|
| 🛱 4 👆 3 🞧 4                      |            |           | Distance  | 1.34km    |