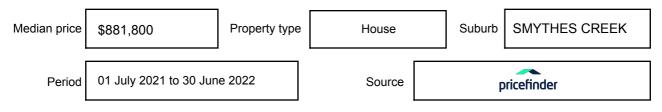

expressed as a single price, or as a price range with the difference between the upper and lower amounts not more than 10% of the lower amount.

This Statement of Information must be provided to a prospective buyer within two business days of a request and displayed at any open for inspection for the property for sale.

It is recommended that the address of the property being offered for sale be checked at

services.land.vic.gov.au/landchannel/content/addressSearch before being entered in this Statement of Information.

### Property offered for sale

Address Including suburb and postcode

54 KIRKS ROAD, SMYTHES CREEK, VIC 3351

### Indicative selling price

For the meaning of this price see consumer.vic.gov.au/underquoting

Price Range:

\$1,050,000 to \$1,150,000

#### Median sale price



#### **Comparable property sales**

These are the three properties sold within five kilometres of the property for sale in the last 18 months that the estate agent or agent's representative considers to be most comparable to the property for sale.

| Address of comparable property             | Price       | Date of sale |
|--------------------------------------------|-------------|--------------|
| 23 JOLLYS HILL RD, SMYTHES CREEK, VIC 3351 | \$1,010,000 | 22/03/2022   |
| 26 KIRKS RD, SMYTHES CREEK, VIC 3351       | \$1,180,000 | 16/12/2021   |
| 180 BELLS RD, SMYTHES CREEK, VIC 3351      | \$1,011,000 | 04/09/2021   |

This Statement of Information was prepared on: 22