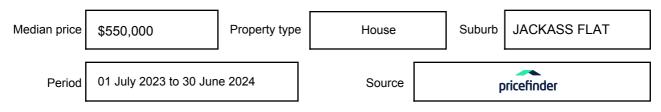

**MEDIAN SALE PRICE** 

## **JACKASS FLAT, VIC, 3556**

Suburb Median Sale Price (House)

\$550,000

01 July 2023 to 30 June 2024

Provided by: pricefinder