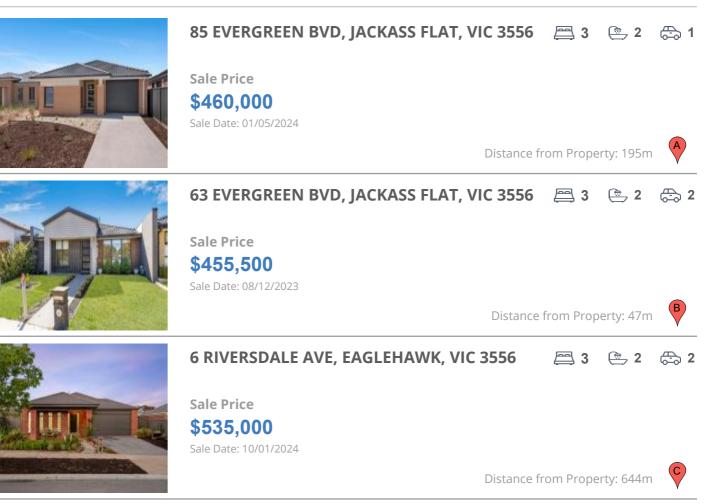

## **COMPARABLE PROPERTIES**

These are the three properties sold within five kilometres of the property for sale in the last 18 months that the estate agent or agent's representative considers to be most comparable to the property for sale.

#### **Comparable property sales**

These are the three properties sold within five kilometres of the property for sale in the last 18 months that the estate agent or agent's representative considers to be most comparable to the property for sale.

| Address of comparable property           | Price     | Date of sale |
|------------------------------------------|-----------|--------------|
| 85 EVERGREEN BVD, JACKASS FLAT, VIC 3556 | \$460,000 | 01/05/2024   |
| 63 EVERGREEN BVD, JACKASS FLAT, VIC 3556 | \$455,500 | 08/12/2023   |
| 6 RIVERSDALE AVE, EAGLEHAWK, VIC 3556    | \$535,000 | 10/01/2024   |