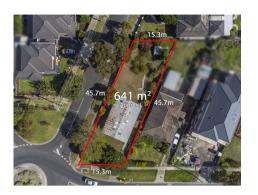

#### Property offered for sale

Address Including suburb or locality and postcode

1 Plumpton Avenue, Glenroy Vic 3046

30/05/2023 11:52

Rooms: 5 Property Type: House (Res) Land Size: 641 sqm approx Agent Comments Indicative Selling Price \$735,000 - \$765,000 Median House Price March quarter 2023: \$795,000