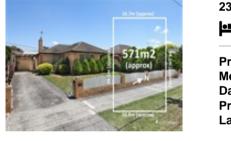

# **Comparable Properties**

23 Cardinal Rd GLENROY 3046 (REI) 1 6 1 2

Price: \$742,500 Method: Auction Sale Date: 27/05/2023 Property Type: House (Res) Land Size: 571 sqm approx

16 Heather Ct GLENROY 3046 (REI)