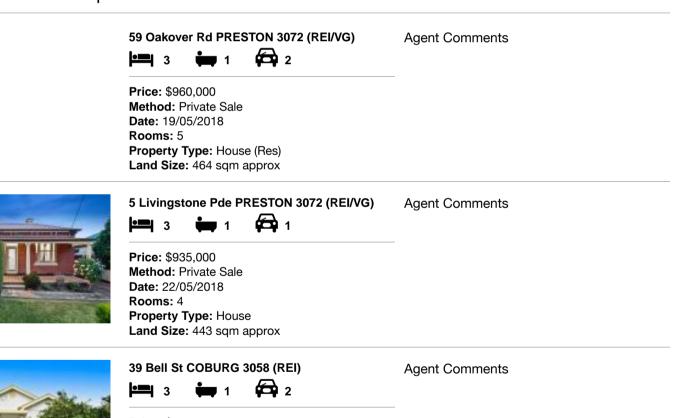

#### Comparable property sales (\*Delete A or B below as applicable)

A\* These are the three properties sold within two kilometres of the property for sale in the last six months that the estate agent or agent's representative considers to be most comparable to the property for sale.

| Address of comparable property |                                | Price     | Date of sale |
|--------------------------------|--------------------------------|-----------|--------------|
| 1                              | 59 Oakover Rd PRESTON 3072     | \$960,000 | 19/05/2018   |
| 2                              | 5 Livingstone Pde PRESTON 3072 | \$935,000 | 22/05/2018   |
| 3                              | 39 Bell St COBURG 3058         | \$890,000 | 08/09/2018   |