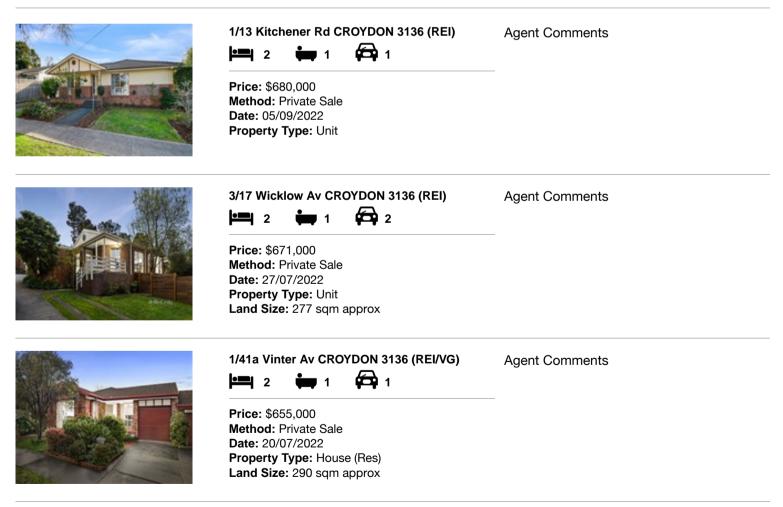

| Ade | dress of comparable property   | Price     | Date of sale |
|-----|--------------------------------|-----------|--------------|
| 1   | 1/13 Kitchener Rd CROYDON 3136 | \$680,000 | 05/09/2022   |
| 2   | 3/17 Wicklow Av CROYDON 3136   | \$671,000 | 27/07/2022   |
| 3   | 1/41a Vinter Av CROYDON 3136   | \$655,000 | 20/07/2022   |