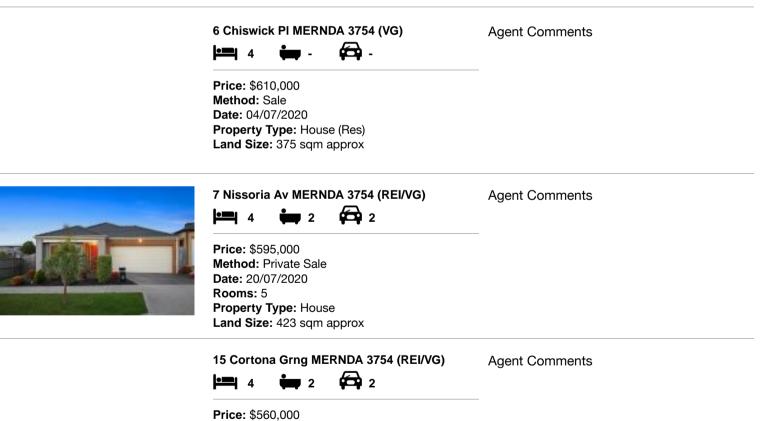

| Ade | dress of comparable property | Price     | Date of sale |
|-----|------------------------------|-----------|--------------|
| 1   | 6 Chiswick PI MERNDA 3754    | \$610,000 | 04/07/2020   |
| 2   | 7 Nissoria Av MERNDA 3754    | \$595,000 | 20/07/2020   |
| 3   | 15 Cortona Grng MERNDA 3754  | \$560,000 | 27/06/2020   |

# **Comparable Properties**

Price: \$560,000 Method: Auction Sale Date: 27/06/2020 Property Type: House (Res) Land Size: 448 sqm approx

Account - Harcourts Rata & Co | P: 03 94657766 | F: 03 94643177

The information contained herein is to be used as a guide only. Although every care has been taken in the preparation of the information, we stress that particulars herein are for information only and do not constitute representations by the Owners or Agent. Sales data is provided as a guide to market activity, and we do not necessarily claim to have acted as the selling agent in these transactions.