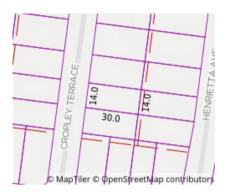

#### Property offered for sale

Address Including suburb and postcode

9 Cropley Terrace, Mernda Vic 3754

28/09/2020 14:28

Property Type: house Land Size: 420 sqm approx Agent Comments Indicative Selling Price \$570,000 - \$620,000 Median House Price Year ending June 2020: \$565,000